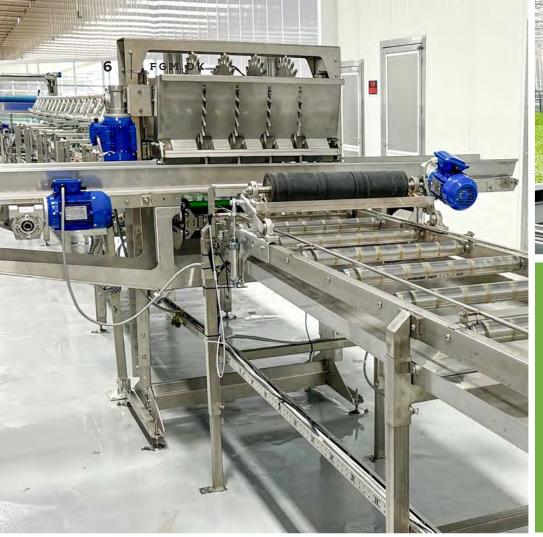

# FGM MANUFACTURED CONVEYOR BELTS

FGM A/S delivers a wide assortment of domestic and international transportation. We offer the following:

- Belts with sides for transportation of materials
- Belts with rises
- Narrow belts down to 12 cm.
- Roller conveyors in all broads
- Roller conveyors motorized or manual
- Belts with wheels
- Belts in all broads up to 2 m.
- Belts with lamellas