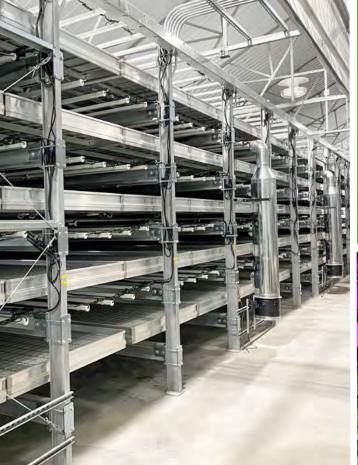

### **AUTOMATIC GUTTER SYSTEM**

The automatic NFT Gutter System (MGS) is made of high-quality materials, with construction in galvanized steel and frames robust enough for hanging the heating pipes from our frame undercarriage. FGM also offers stainless steel frame options as well.

The Gutter System is produced per our client's design needs, along with FGM automatic inlet boom, gutter washing machines, and trolleys can be added.

FGM A/S Smedemestervej 1 5600 Faaborg Denmark