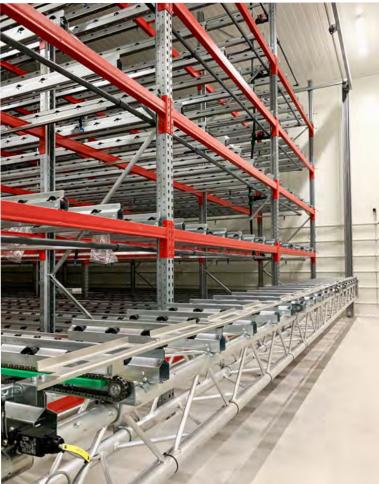

### **AUTOMATIC GUTTER SYSTEM**

The automatic NFT Gutter System (MGS) is made of high-quality materials, with construction in galvanized steel and frames robust enough for hanging the heating pipes from our frame undercarriage. FGM also offers stainless steel frame options as well.

The Gutter System is produced per our client's design needs, along with FGM automatic inlet boom, gutter washing machines, and trolleys can be added.

FGM A/S Smedemestervej 1 5600 Faaborg Denmark