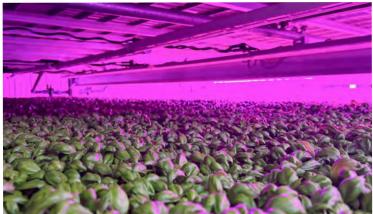

Scan the QR code and read more about belts on our website.

Vertical farming is a new production method for horticulture and other industries where the production is taking place in several layers, it can be in mobile tables or in our gutter line system (moving gutters system) depending on which is desired.

Depending on the type of production using either mobile tables or gutters, we can offer different solutions with irrigation and all technical equipment.

Let FGM A/S propose an offer for your next project.