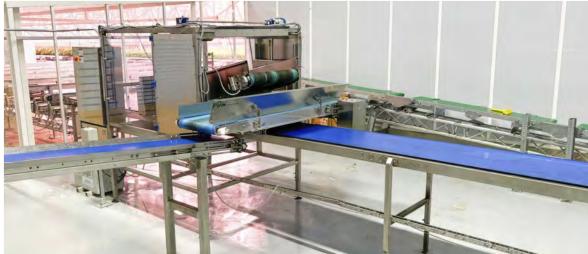

# FGM MANUFACTURED CONVEYOR BELTS

FGM A/S delivers a wide assortment of domestic and international transportation. We offer the following:

- Belts with sides for transportation of materials
- Belts with rises
- Narrow belts down to 12 cm.
- Roller conveyors in all broads
- Roller conveyors motorized or manual
- Belts with wheels
- Belts in all broads up to 2 m.
- Belts with lamellas