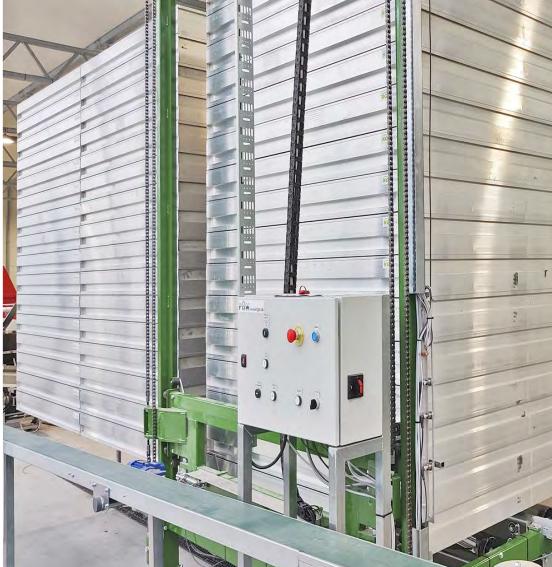

### **AUTOMATIC GUTTER SYSTEM**

The automatic NFT Gutter System (MGS) is made of high-quality materials, with construction in galvanized steel and frames robust enough for hanging the heating pipes from our frame undercarriage. FGM also offers stainless steel frame options as well.

The Gutter System is produced per our client's design needs, along with FGM automatic inlet boom, gutter washing machines, and trolleys can be added.

FGM A/S Smedemestervej 1 5600 Faaborg Denmark