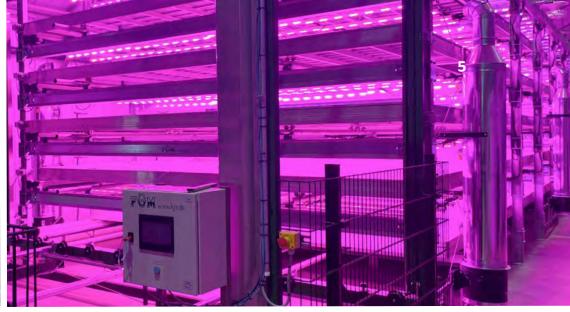

Scan the QR code and read more about belts on our website.

Vertical farming is a new production method for horticulture and other industries where the production is taking place in several layers, it can be in mobile tables or in our gutter line system (moving gutters system) depending on which is desired.

Depending on the type of production using either mobile tables or gutters, we can offer different solutions with irrigation and all technical equipment.

Let FGM A/S propose an offer for your next project.