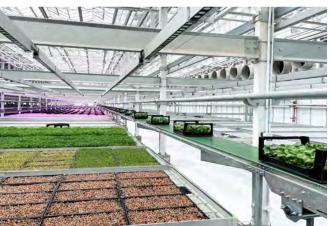

Scan the QR code and read more about belts on our website.

Vertical farming is a new production method for horticulture and other industries where the production is taking place in several layers, it can be in mobile tables or in our gutter line system (moving gutters system) depending on which is desired.

### **AUTOMATIC GUTTER SYSTEM**

The automatic NFT Gutter System (MGS) is made of high-quality materials, with construction in galvanized steel and frames robust enough for hanging the heating pipes from our frame undercarriage. FGM also offers stainless steel frame options as well.