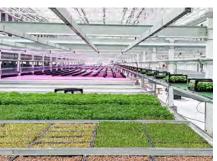

Scan the QR code and read more about belts on our website.

Vertical farming is a new production method for horticulture and other industries where the production is taking place in several layers, it can be in mobile tables or in our gutter line system (moving gutters system) depending on which is desired.

### **AUTOMATIC GUTTER SYSTEM**

The automatic NFT Gutter System (MGS) is made of high-quality materials, with construction in galvanized steel and frames robust enough for hanging the heating pipes from our frame undercarriage. FGM also offers stainless steel frame options as well.