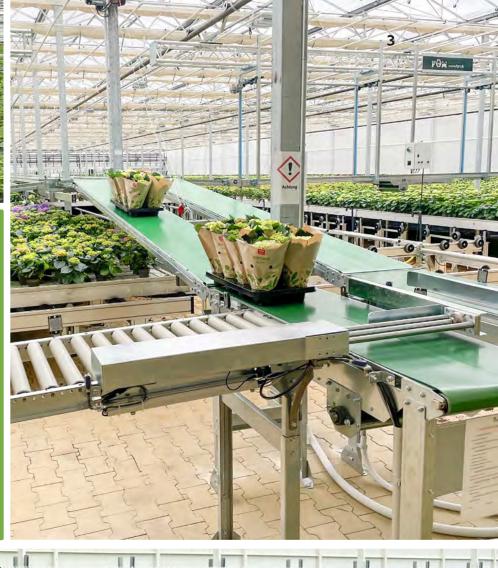

# FGM MANUFACTURED CONVEYOR BELTS

FGM A/S delivers a wide assortment of domestic and international transportation. We offer the following:

- Belts with sides for transportation of materials
- Belts with rises
- Narrow belts down to 12 cm.
- Roller conveyors in all broads
- Roller conveyors motorized or manual
- Belts with wheels
- Belts in all broads up to 2 m.
- Belts with lamellas

Scan the QR code and read more about belts on our website.

Vertical farming is a new production method for horticulture and other industries where the production is taking place in several layers, it can be in mobile tables or in our gutter line system (moving gutters system) depending on which is desired.