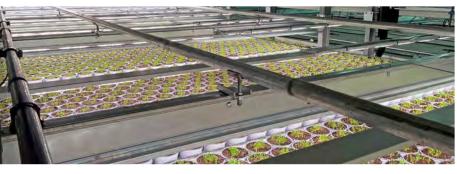

Scan the QR code and read more about belts on our website.

Vertical farming is a new production method for horticulture and other industries where the production is taking place in several layers, it can be in mobile tables or in our gutter line system (moving gutters system) depending on which is desired.

### **AUTOMATIC GUTTER SYSTEM**

The automatic NFT Gutter System (MGS) is made of high-quality materials, with construction in galvanized steel and frames robust enough for hanging the heating pipes from our frame undercarriage. FGM also offers stainless steel frame options as well.

The Gutter System is produced per our client's design needs, along with FGM automatic inlet boom, gutter washing machines, and trolleys can be added.

FGM A/S Smedemestervej 1 5600 Faaborg Denmark