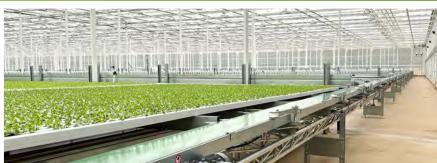

# FGM MANUFACTURED CONVEYOR BELTS

FGM A/S delivers a wide assortment of domestic and international transportation. We offer the following:

- Belts with sides for transportation of materials
- Belts with rises
- Narrow belts down to 12 cm.
- Roller conveyors in all broads
- Roller conveyors motorized or manual
- Belts with wheels
- Belts in all broads up to 2 m.
- Belts with lamellas

Scan the QR code and read more about belts on our website.

Vertical farming is a new production method for horticulture and other industries where the production is taking place in several layers, it can be in mobile tables or in our gutter line system (moving gutters system) depending on which is desired.