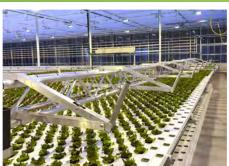

### **AUTOMATIC GUTTER SYSTEM**

The automatic NFT Gutter System (MGS) is made of high-quality materials, with construction in galvanized steel and frames robust enough for hanging the heating pipes from our frame undercarriage. FGM also offers stainless steel frame options as well.

The Gutter System is produced per our client's design needs, along with FGM automatic inlet boom, gutter washing machines, and trolleys can be added.

FGM A/S Smedemestervej 1 5600 Faaborg Denmark