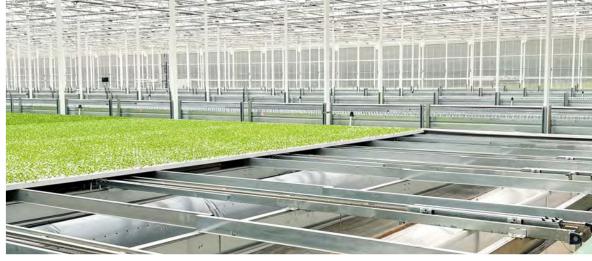

### **AUTOMATIC GUTTER SYSTEM**

The automatic NFT Gutter System (MGS) is made of high-quality materials, with construction in galvanized steel and frames robust enough for hanging the heating pipes from our frame undercarriage. FGM also offers stainless steel frame options as well.

The Gutter System is produced per our client's design needs, along with FGM automatic inlet boom, gutter washing machines, and trolleys can be added.

FGM A/S Smedemestervej 1 5600 Faaborg Denmark