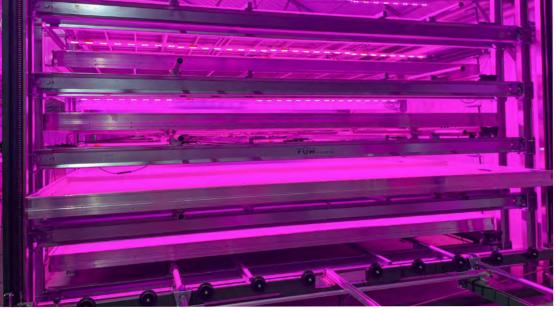

Scan the QR code and read more about belts on our website.

Vertical farming is a new production method for horticulture and other industries where the production is taking place in several layers, it can be in mobile tables or in our gutter line system (moving gutters system) depending on which is desired.

Depending on the type of production using either mobile tables or gutters, we can offer different solutions with irrigation and all technical equipment.

Let FGM A/S propose an offer for your next project.