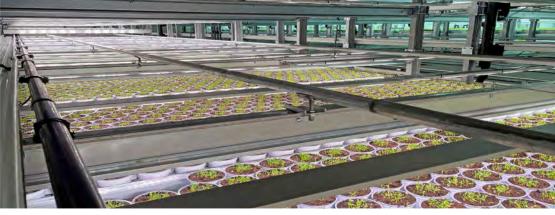

Scan the QR code and read more about belts on our website.

Vertical farming is a new production method for horticulture and other industries where the production is taking place in several layers, it can be in mobile tables or in our gutter line system (moving gutters system) depending on which is desired.

### **AUTOMATIC GUTTER SYSTEM**

The automatic NFT Gutter System (MGS) is made of high-quality materials, with construction in galvanized steel and frames robust enough for hanging the heating pipes from our frame undercarriage. FGM also offers stainless steel frame options as well.

The Gutter System is produced per our client's design needs, along with FGM automatic inlet boom, gutter washing machines, and trolleys can be added.

FGM A/S Smedemestervej 1 5600 Faaborg Denmark