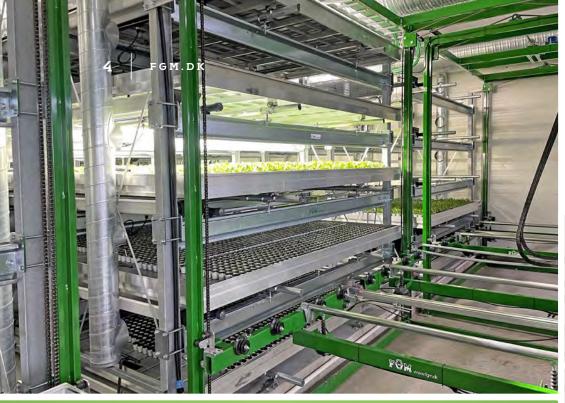

Scan the QR code and read more about belts on our website.

Vertical farming is a new production method for horticulture and other industries where the production is taking place in several layers, it can be in mobile tables or in our gutter line system (moving gutters system) depending on which is desired.

Depending on the type of production using either mobile tables or gutters, we can offer different solutions with irrigation and all technical equipment.

Let FGM A/S propose an offer for your next project.