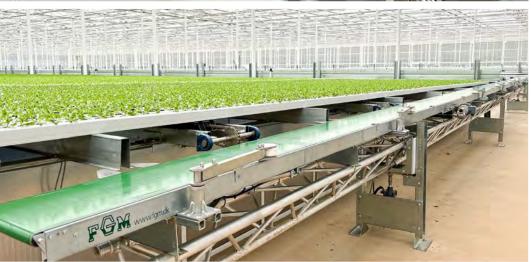

# FGM MANUFACTURED CONVEYOR BELTS

FGM A/S delivers a wide assortment of domestic and international transportation. We offer the following:

- Belts with sides for transportation of materials
- Belts with rises
- Narrow belts down to 12 cm.
- Roller conveyors in all broads
- Roller conveyors motorized or manual
- Belts with wheels
- Belts in all broads up to 2 m.
- Belts with lamellas

Scan the QR code and read more about belts on our website.

Vertical farming is a new production method for horticulture and other industries where the production is taking place in several layers, it can be in mobile tables or in our gutter line system (moving gutters system) depending on which is desired.