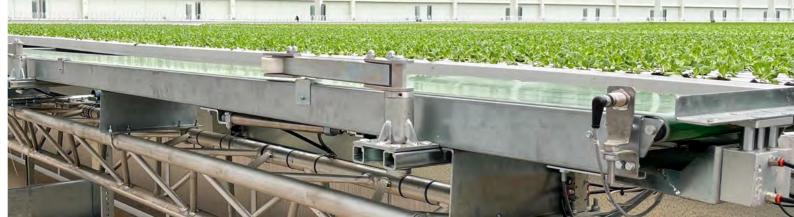

### **AUTOMATIC GUTTER SYSTEM**

The automatic NFT Gutter System (MGS) is made of high-quality materials, with construction in galvanized steel and frames robust enough for hanging the heating pipes from our frame undercarriage. FGM also offers stainless steel frame options as well.

The Gutter System is produced per our client's design needs, along with FGM automatic inlet boom, gutter washing machines, and trolleys can be added.

FGM A/S Smedemestervej 1 5600 Faaborg Denmark