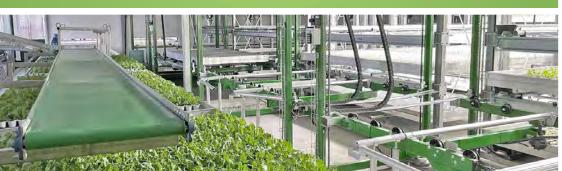

### **AUTOMATIC GUTTER SYSTEM**

The automatic NFT Gutter System (MGS) is made of high-quality materials, with construction in galvanized steel and frames robust enough for hanging the heating pipes from our frame undercarriage. FGM also offers stainless steel frame options as well.

The Gutter System is produced per our client's design needs, along with FGM automatic inlet boom, gutter washing machines, and trolleys can be added.

FGM A/S Smedemestervej 1 5600 Faaborg Denmark