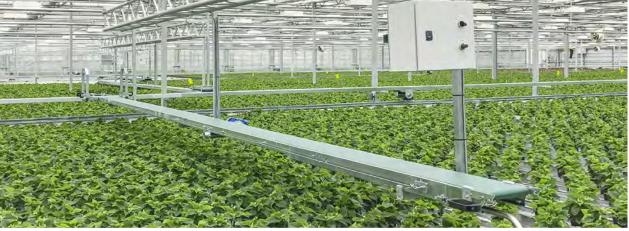

### **AUTOMATIC GUTTER SYSTEM**

The automatic NFT Gutter System (MGS) is made of high-quality materials, with construction in galvanized steel and frames robust enough for hanging the heating pipes from our frame undercarriage. FGM also offers stainless steel frame options as well.

The Gutter System is produced per our client's design needs, along with FGM automatic inlet boom, gutter washing machines, and trolleys can be added.

FGM A/S Smedemestervej 1 5600 Faaborg Denmark