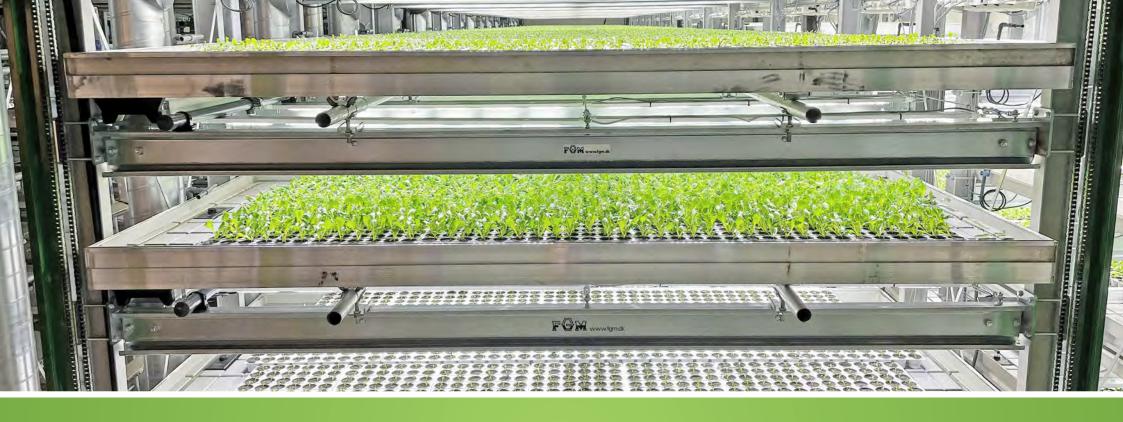

Scan the QR code and read more about belts on our website.

Vertical farming is a new production method for horticulture and other industries where the production is taking place in several layers, it can be in mobile tables or in our gutter line system (moving gutters system) depending on which is desired.

### **AUTOMATIC GUTTER SYSTEM**

The automatic NFT Gutter System (MGS) is made of high-quality materials, with construction in galvanized steel and frames robust enough for hanging the heating pipes from our frame undercarriage. FGM also offers stainless steel frame options as well.

The Gutter System is produced per our client's design needs, along with FGM automatic inlet boom, gutter washing machines, and trolleys can be added.

FGM A/S Smedemestervej 1 5600 Faaborg Denmark