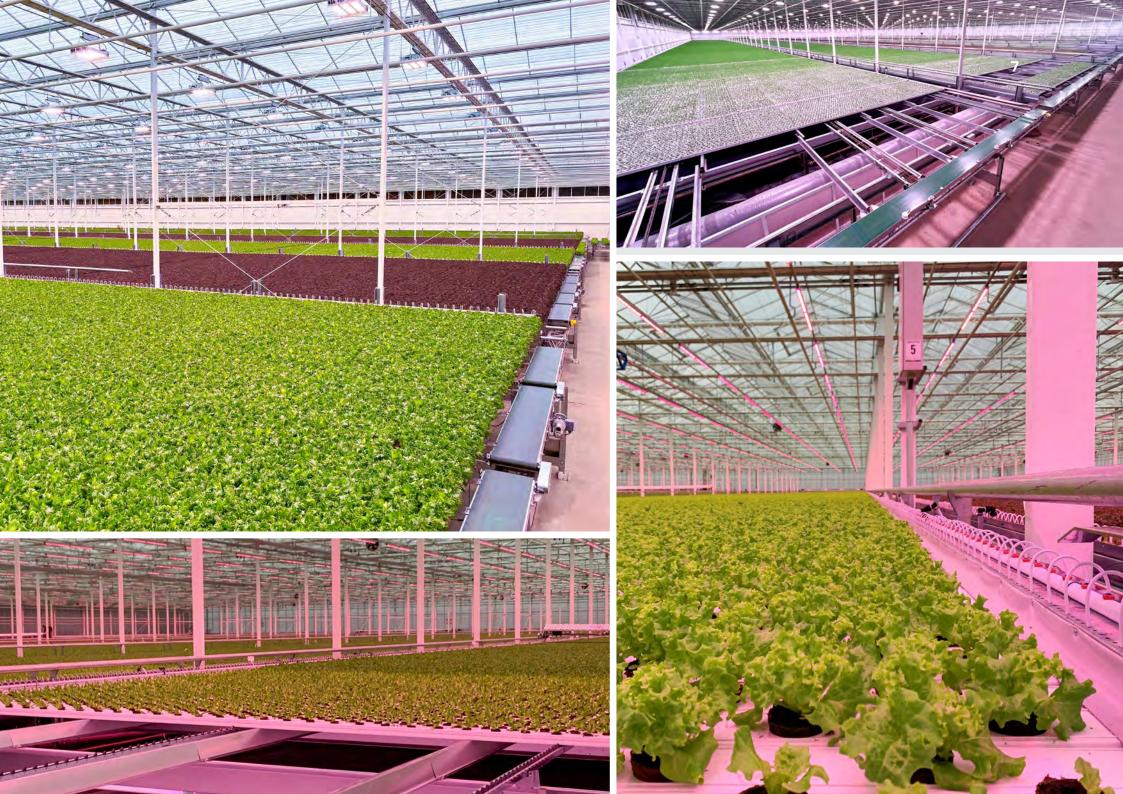

Scan the QR code and read more about belts on our website.

Vertical farming is a new production method for horticulture and other industries where the production is taking place in several layers, it can be in mobile tables or in our gutter line system (moving gutters system) depending on which is desired.

Depending on the type of production using either mobile tables or gutters, we can offer different solutions with irrigation and all technical equipment.

Let FGM A/S propose an offer for your next project.