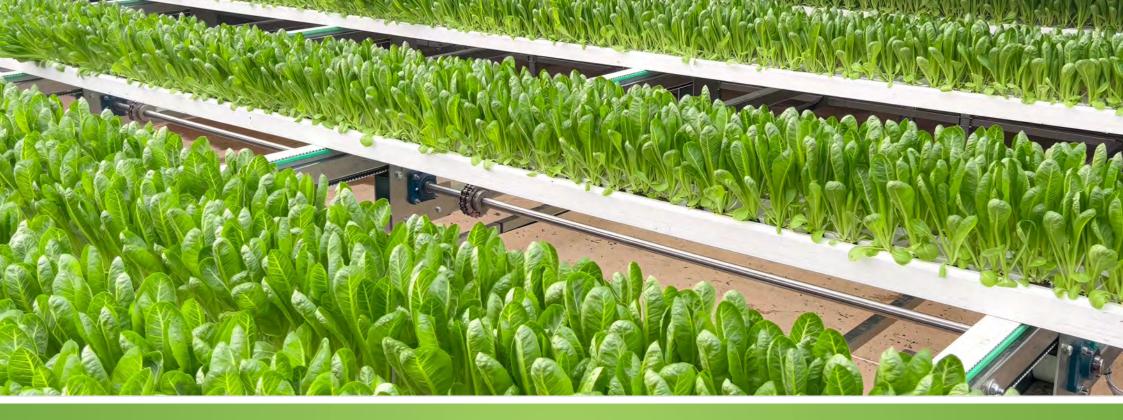

Scan the QR code and read more about belts on our website.

Vertical farming is a new production method for horticulture and other industries where the production is taking place in several layers, it can be in mobile tables or in our gutter line system (moving gutters system) depending on which is desired.

### **AUTOMATIC GUTTER SYSTEM**

The automatic NFT Gutter System (MGS) is made of high-quality materials, with construction in galvanized steel and frames robust enough for hanging the heating pipes from our frame undercarriage. FGM also offers stainless steel frame options as well.

The Gutter System is produced per our client's design needs, along with FGM automatic inlet boom, gutter washing machines, and trolleys can be added.

FGM A/S Smedemestervej 1 5600 Faaborg Denmark