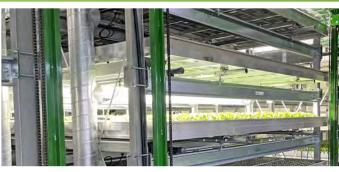

Scan the QR code and read more about belts on our website.

Vertical farming is a new production method for horticulture and other industries where the production is taking place in several layers, it can be in mobile tables or in our gutter line system (moving gutters system) depending on which is desired.

### **AUTOMATIC GUTTER SYSTEM**

The automatic NFT Gutter System (MGS) is made of high-quality materials, with construction in galvanized steel and frames robust enough for hanging the heating pipes from our frame undercarriage. FGM also offers stainless steel frame options as well.

The Gutter System is produced per our client's design needs, along with FGM automatic inlet boom, gutter washing machines, and trolleys can be added.

FGM A/S Smedemestervej 1 5600 Faaborg Denmark