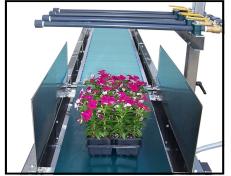

## Capacity:

Items up to 17 ½" wide and up to 31 ½" tall

**Speed:** Variable up to 80 feet per minute

Electrical Requirements: 115 VAC - Single Phase, 5 Amps

#### Features:

- \* Adjustable watering height for up to 31 ½" plant material
- \* Stainless steel construction
- \* Water flow controlled by limit switch. No wasted water when waiting for product
- \* 4 individually controlled water curtains. Control water flow from fully open to fully closed