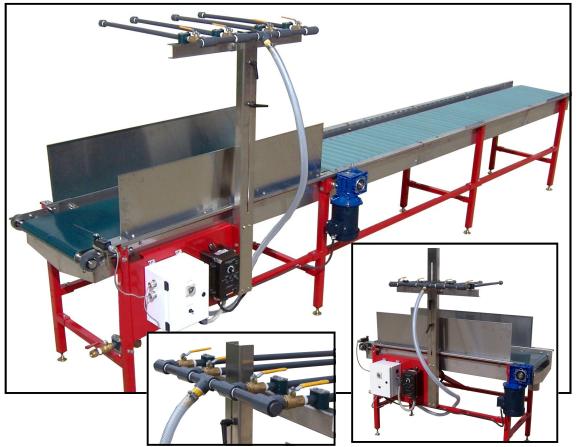

## Capacity:

Items up to 17 ½" wide and up to 31 ½" tall

**Speed:** Variable up to 80 feet per minute

Electrical Requirements: 115 VAC - Single Phase, 5 Amps

#### Dimensions:

7' and 14' Lengths 30" Wide 65" High (fully extended)

#### Features:

- \* Adjustable watering height for up to 31 ½" plant material
- \* Stainless steel construction
- \* Water flow controlled by limit switch. No wasted water when waiting for product
- \* 4 individually controlled water curtains. Control water flow from fully open to fully closed

## Options:

\* Modular design allows for numerous lengths and configurations.