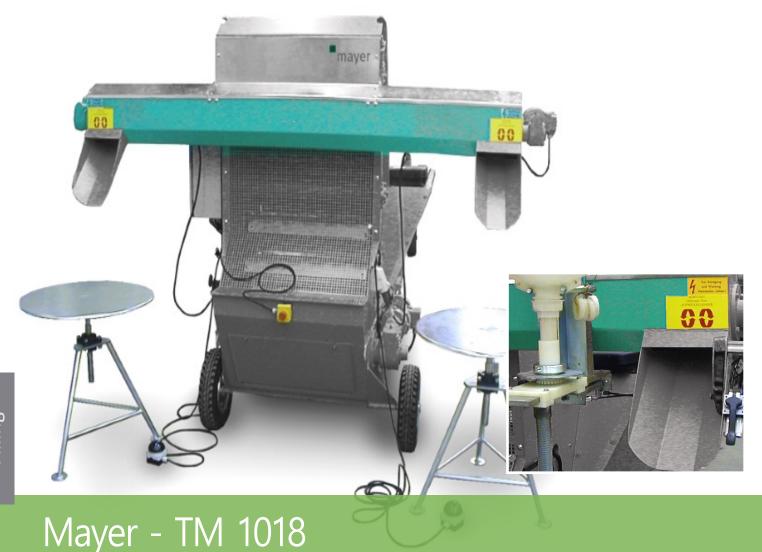

## **BENEFITS:**

- A simple machine with an extended elevator
- For fast and comfortable filling of large containers up to 105 gal (400 liters)
- Two independent filling stations with one turntable and one pedal switch per filling station

The Mayer TM-1018 Potting Machine is excellent for fast and convenient filling of extra-large containers up to 105 gallons (400 liters).

A twin filling layout allows the machine to be fast and efficient with two independent filling stations each with a turntable and pedal switches.

## **Accessories:**

- Soil hopper extension
- Rotating tables minimum height 23 ½" / 11 ½6" (60 cm / 30 cm)
- Special tires
- Towing device for hitch rail
- Stainless steel shovels and chains

| Technical Specifications:        |                                    |                          |
|----------------------------------|------------------------------------|--------------------------|
| Pot Size (Up to)                 | 105 gal                            | 400 liters               |
| Capacity                         | Depends on container size          |                          |
| Soil Hopper Capacity             | 1.9 yards³                         | 1,500 liters             |
| Extended Soil Hopper<br>Capacity | 3.3 / 4.6 / 5.2 yards <sup>3</sup> | 2,500/3,500/4,000 litres |
| Transport Dimensions             | 5′-11″ x 8′-2 ½″ x 9′-6″           | 2.7 x 2.5 x 2.9 m        |
| Weight                           | 1,543 lb                           | 700 kg                   |