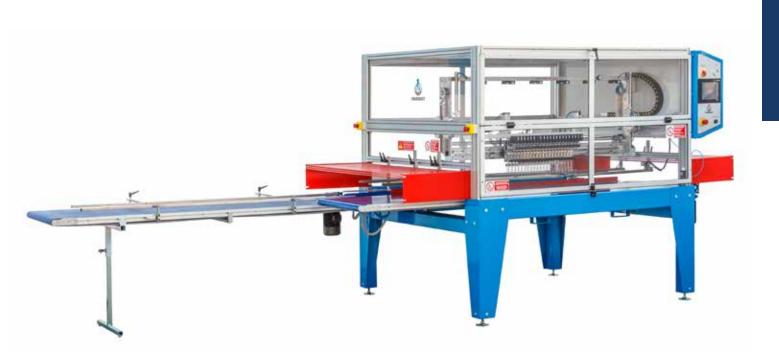

## **RW-1500 Transplanter**

## **Machine Description**

The RW-1500 Transplanter combines advanced electronics and wireless technology to deliver unmatched flexibility and efficiency. Its intuitive touch-screen interface simplifies operation, while its innovative design enables quick plug tray and finish container changeovers in just minutes. This transplanter significantly increases planting throughput, making it an ideal solution for streamlined and productive planting processes.

## **Features**

- Independent finger movement
- Wireless communication
- Up to 24 fingers
- Max. finger spread 1460 mm (57.5")
- Pinching spade gripper design does not require push-up pins
- User friendly graphical touch screen controls
- Electronic planting depth and plug tray height adjustment