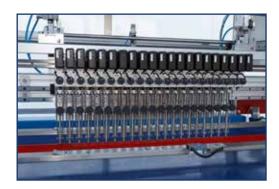

## **Features**

- Independent finger movement
- Wireless communication
- Up to 24 fingers
- Max. finger spread 1460 mm (57.5")
- Pinching spade gripper design does not require push-up pins
- User friendly graphical touch screen controls
- Electronic planting depth and plug tray height adjustment