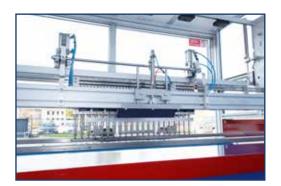

## **Features**

- Independent finger movement
- Wireless communication
- Up to 24 fingers
- Max. finger spread 1460 mm (57.5")
- Pinching spade gripper design does not require push-up pins
- User friendly graphical touch screen controls
- Electronic planting depth and plug tray height adjustment